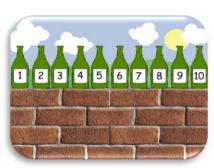

## Ten Green Bottles

Ten green bottles hanging on a wall
Ten green bottles hanging on a wall
And if one green bottle should accidentally fall
There'll be nine green bottles hanging on the wall.

Nine green bottles...
Eight green bottles...
Seven green bottles...
Six green bottles...
Five green bottles...
Four green bottles...
Three green bottles...
Two green bottles...
One green bottles...
No green bottles...